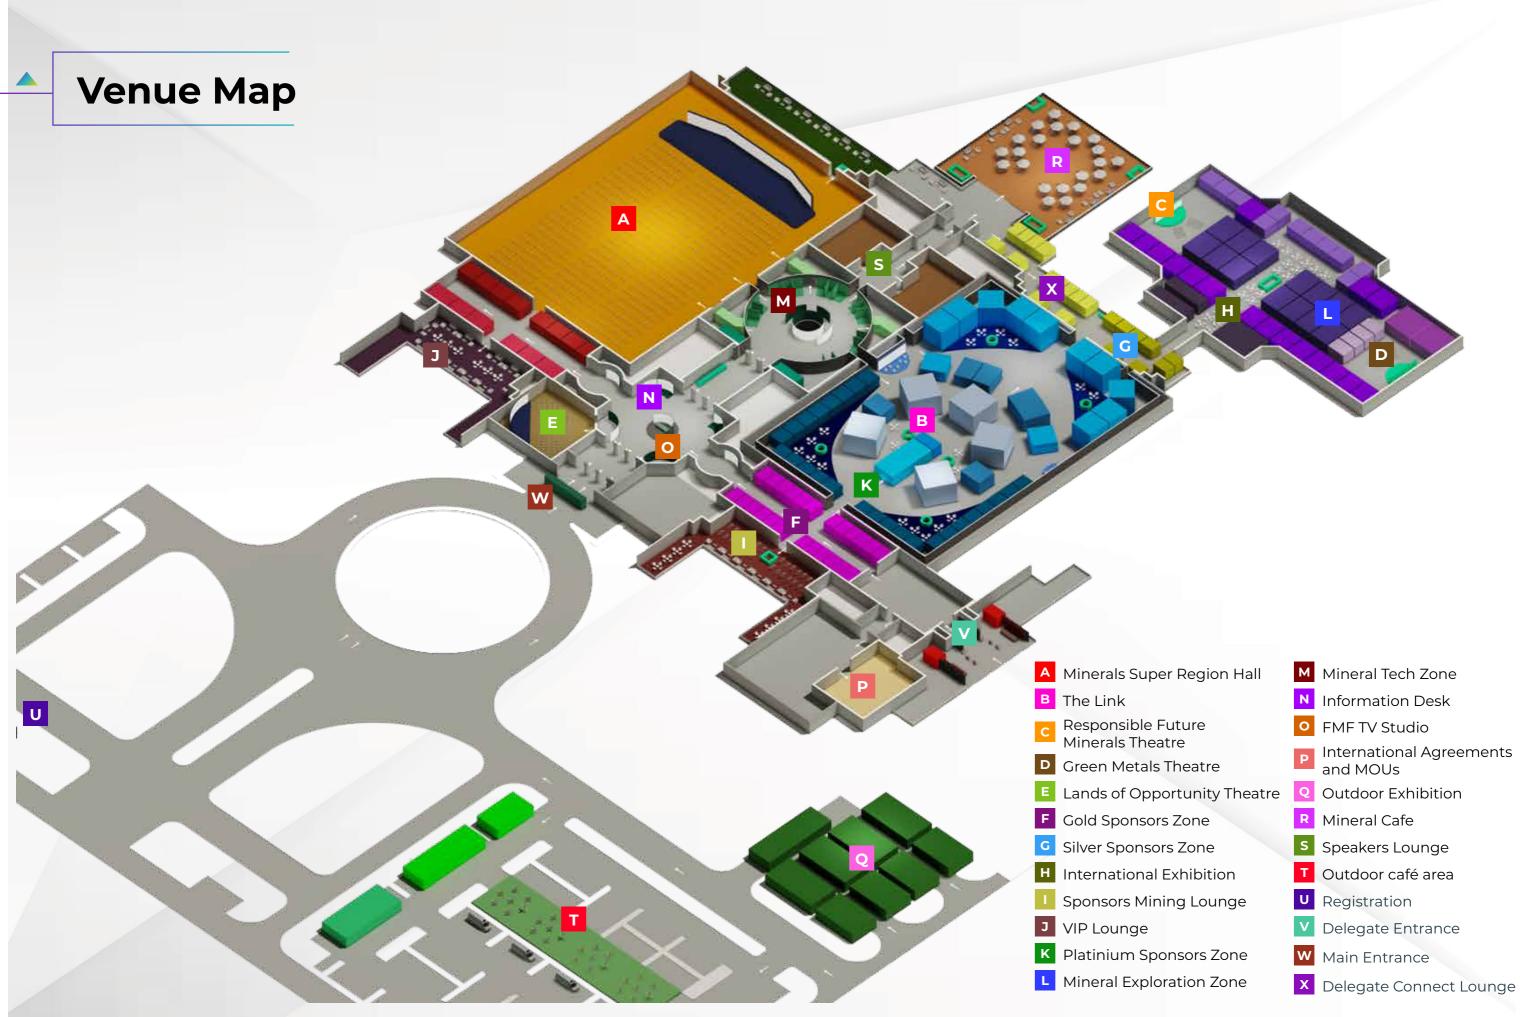

lf-learning matchmaking technology is deployed to identify industry preferences and make suggestions to participants in their search for the best business match.

The Delegate Connect Program allows participants to research registered visitors and exhibitor representatives, contact interesting matches via the chat function and arrange appointments - both in-person and online.

Registered attendees for the event are able to schedule meetings before the event using the Delegate Connect online platform. Once registered, participants are automatically given access to the business matchmaking platform to view all participants and request meetings.

The Delegate Connect platform is a digital enabled and concierge service dedicated to creating networking opportunities between event attendees.





- International Agreements and MOUs

| -